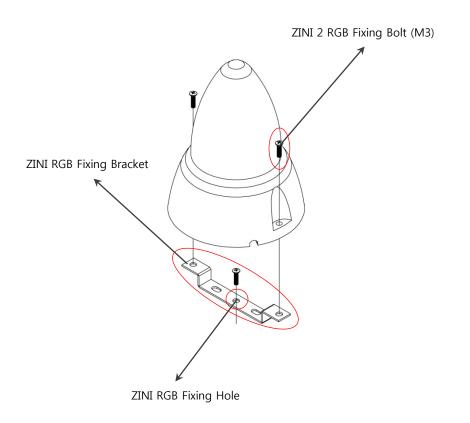

rol by automatic system of communication
- Connection between units by just one line of cable (Daisy Chain)
- Creation of artful figures and moving images through control system
- IP65 for ZINI body and Power Box

#### 3. TECHNICAL DATA

PRODUCT CODES: ZI-14051 (A-type), ZI-14052 (C-type),
ZI-14053 (D-type), ZI-14054 (T-type),

• MATERIAL : Hot stabilized techno-polymer body with opal matt acryl cover

• DIMENSIONS : 97mm x 97mm x 128mm (A-type)

97mm x 97mm x 57mm (C-type) 97mm x 97mm x 93mm (D-type)

97mm x 97mm x 98mm (T-type)

∘ WEIGHT : 200g

PROTECTION CLASS : IP65, Class I
OPERATING TEMPERATURE : -20°C~65°C

• POWER SUPPLY: 24VDC

• POWER CONSUMPTION: 1.5W Max

LED: RGB 3in1 SMD 4LEDVIEW ANGLE: 140°x140°

∘ CONTROL : IMAGE-LED Protocol



#### 4. DRAWING & MOUNTING DIAGRAM











## **ZINI RGB**

#### 5. WIRING DIAGRAM



## **ZINI RGB**

#### **※ EXAMPLE - ZINI 210set**