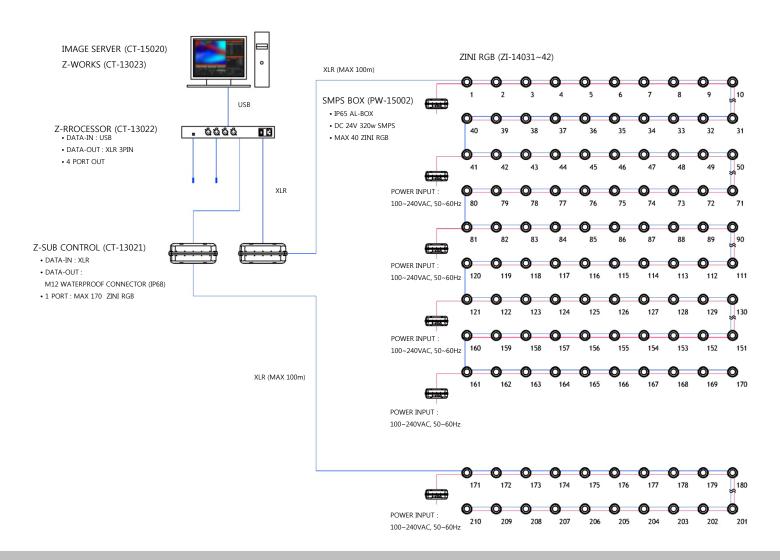

aisy Chain)
- Creation of artful figures and moving images through control system
- IP65 for ZINI body and Power Box

#### 3. TECHNICAL DATA

PRODUCT CODES: ZI-14051 (A-type), ZI-14052 (C-type),
ZI-14053 (D-type), ZI-14054 (T-type),

• MATERIAL : Hot stabilized techno-polymer body with opal matt acryl cover

• DIMENSIONS : 97mm x 97mm x 128mm (A-type)

97mm x 97mm x 57mm (C-type) 97mm x 97mm x 93mm (D-type)

97mm x 97mm x 98mm (T-type)

∘ WEIGHT : 200g

PROTECTION CLASS : IP65, Class I
OPERATING TEMPERATURE : -20°C~65°C

• POWER SUPPLY: 24VDC

• POWER CONSUMPTION: 1.5W Max

LED: RGB 3in1 SMD 4LEDVIEW ANGLE: 140°x140°

∘ CONTROL : IMAGE-LED Protocol



#### 4. DRAWING & MOUNTING DIAGRAM











## **ZINI RGB**

#### 5. WIRING DIAGRAM



## **ZINI RGB**

#### **※ EXAMPLE - ZINI 210set**