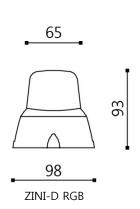

97mm x 97mm x 57mm (C-type) 97mm x 97mm x 93mm (D-type)

97mm x 97mm x 98mm (T-type)

∘ WEIGHT : 200g

PROTECTION CLASS : IP65, Class I
OPERATING TEMPERATURE : -20°C~65°C

• POWER SUPPLY: 24VDC

• POWER CONSUMPTION: 1.5W Max