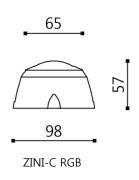

97mm x 97mm x 57mm (C-type) 97mm x 97mm x 93mm (D-type)

97mm x 97mm x 98mm (T-type)

∘ WEIGHT : 200g

PROTECTION CLASS : IP65, Class I
OPERATING TEMPERATURE : -20°C~65°C

• POWER SUPPLY: 24VDC

• POWER CONSUMPTION: 1.5W Max