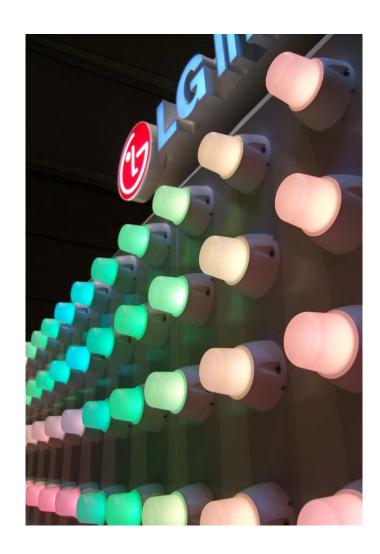

# **ZINI** RGB

CODE: ZI-14031~42

ZINI is round type of pixel in detailed shapes of diffuser as cone(A), convex(C), cylinder cap(D) and cubic cap(T) and its character is to be able to design with free distance and random position of pixels, finally showing an irregular and artful screen in large scale on the facade of building.

The view of facade looks like a big screen composed of irregular dots and position that could be already one of art works as it is.

The diameter 96mm is developed specially to get maximum effects for short distance view and the designer can select the type of pixel upon circumstances of his project site.

has the soft frost diffuser that permits fine pastel color tone of lighting and cut off strong light dazzles. The body of ZINI has been made from techno-polymer enable in any coloring to present some artful