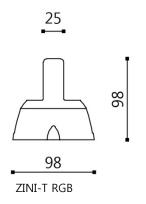

97mm x 97mm x 57mm (C-type) 97mm x 97mm x 93mm (D-type)

97mm x 97mm x 98mm (T-type)

∘ WEIGHT : 200g

PROTECTION CLASS : IP65, Class I
OPERATING TEMPERATURE : -20°C~65°C

• POWER SUPPLY: 24VDC

• POWER CONSUMPTION: 1.5W Max