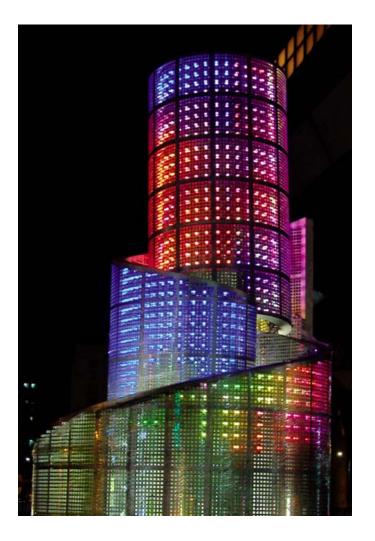

The view of facade looks like a big screen composed of irregular dots and position that could be already one of art works as it is.

The diameter 96mm is developed specially to get maximum effects for short distance view and the designer can select the type of pixel upon circumstances of his project site.

#### **※ EXAMPLE - ZINI 210set**