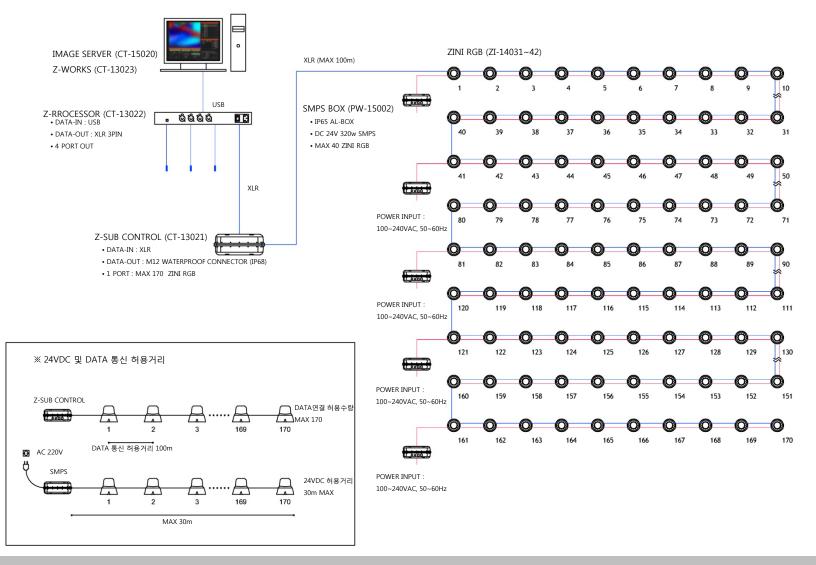

Connection between units by just one line of cable (Daisy Chain)
- Creation of artful figures and moving images through control system
- IP65 for ZINI body and Power Box

#### 3. TECHNICAL DATA

PRODUCT CODES: ZI-14051 (A-type), ZI-14052 (C-type),
ZI-14053 (D-type), ZI-14054 (T-type),

• MATERIAL : Hot stabilized techno-polymer body with opal matt acryl cover

• DIMENSIONS : 97mm x 97mm x 128mm (A-type)

97mm x 97mm x 57mm (C-type) 97mm x 97mm x 93mm (D-type)

97mm x 97mm x 98mm (T-type)

∘ WEIGHT : 200g

PROTECTION CLASS : IP65, Class I
OPERATING TEMPERATURE : -20°C~65°C

• POWER SUPPLY: 24VDC

• POWER CONSUMPTION: 1.5W Max

LED: RGB 3in1 SMD 4LEDVIEW ANGLE: 140°x140°

∘ CONTROL : IMAGE-LED Protocol



#### 4. DRAWING & MOUNTING DIAGRAM











## **ZINI RGB**

#### 5. WIRING DIAGRAM



## **ZINI RGB**

#### **※ EXAMPLE - ZINI 210set**