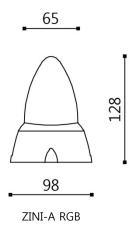

#### 3. TECHNICAL DATA

PRODUCT CODES: ZI-14051 (A-type), ZI-14052 (C-type),
ZI-14053 (D-type), ZI-14054 (T-type),

• MATERIAL : Hot stabilized techno-polymer body with opal matt acryl cover

• DIMENSIONS : 97mm x 97mm x 128mm (A-type)

97mm x 97mm x 57mm (C-type) 97mm x 97mm x 93mm (D-type)

97mm x 97mm x 98mm (T-type)

∘ WEIGHT : 200g

PROTECTION CLASS : IP65, Class I
OPERATING TEMPERATURE : -20°C~65°C

• POWER SUPPLY: 24VDC

• POWER CONSUMPTION: 1.5W Max